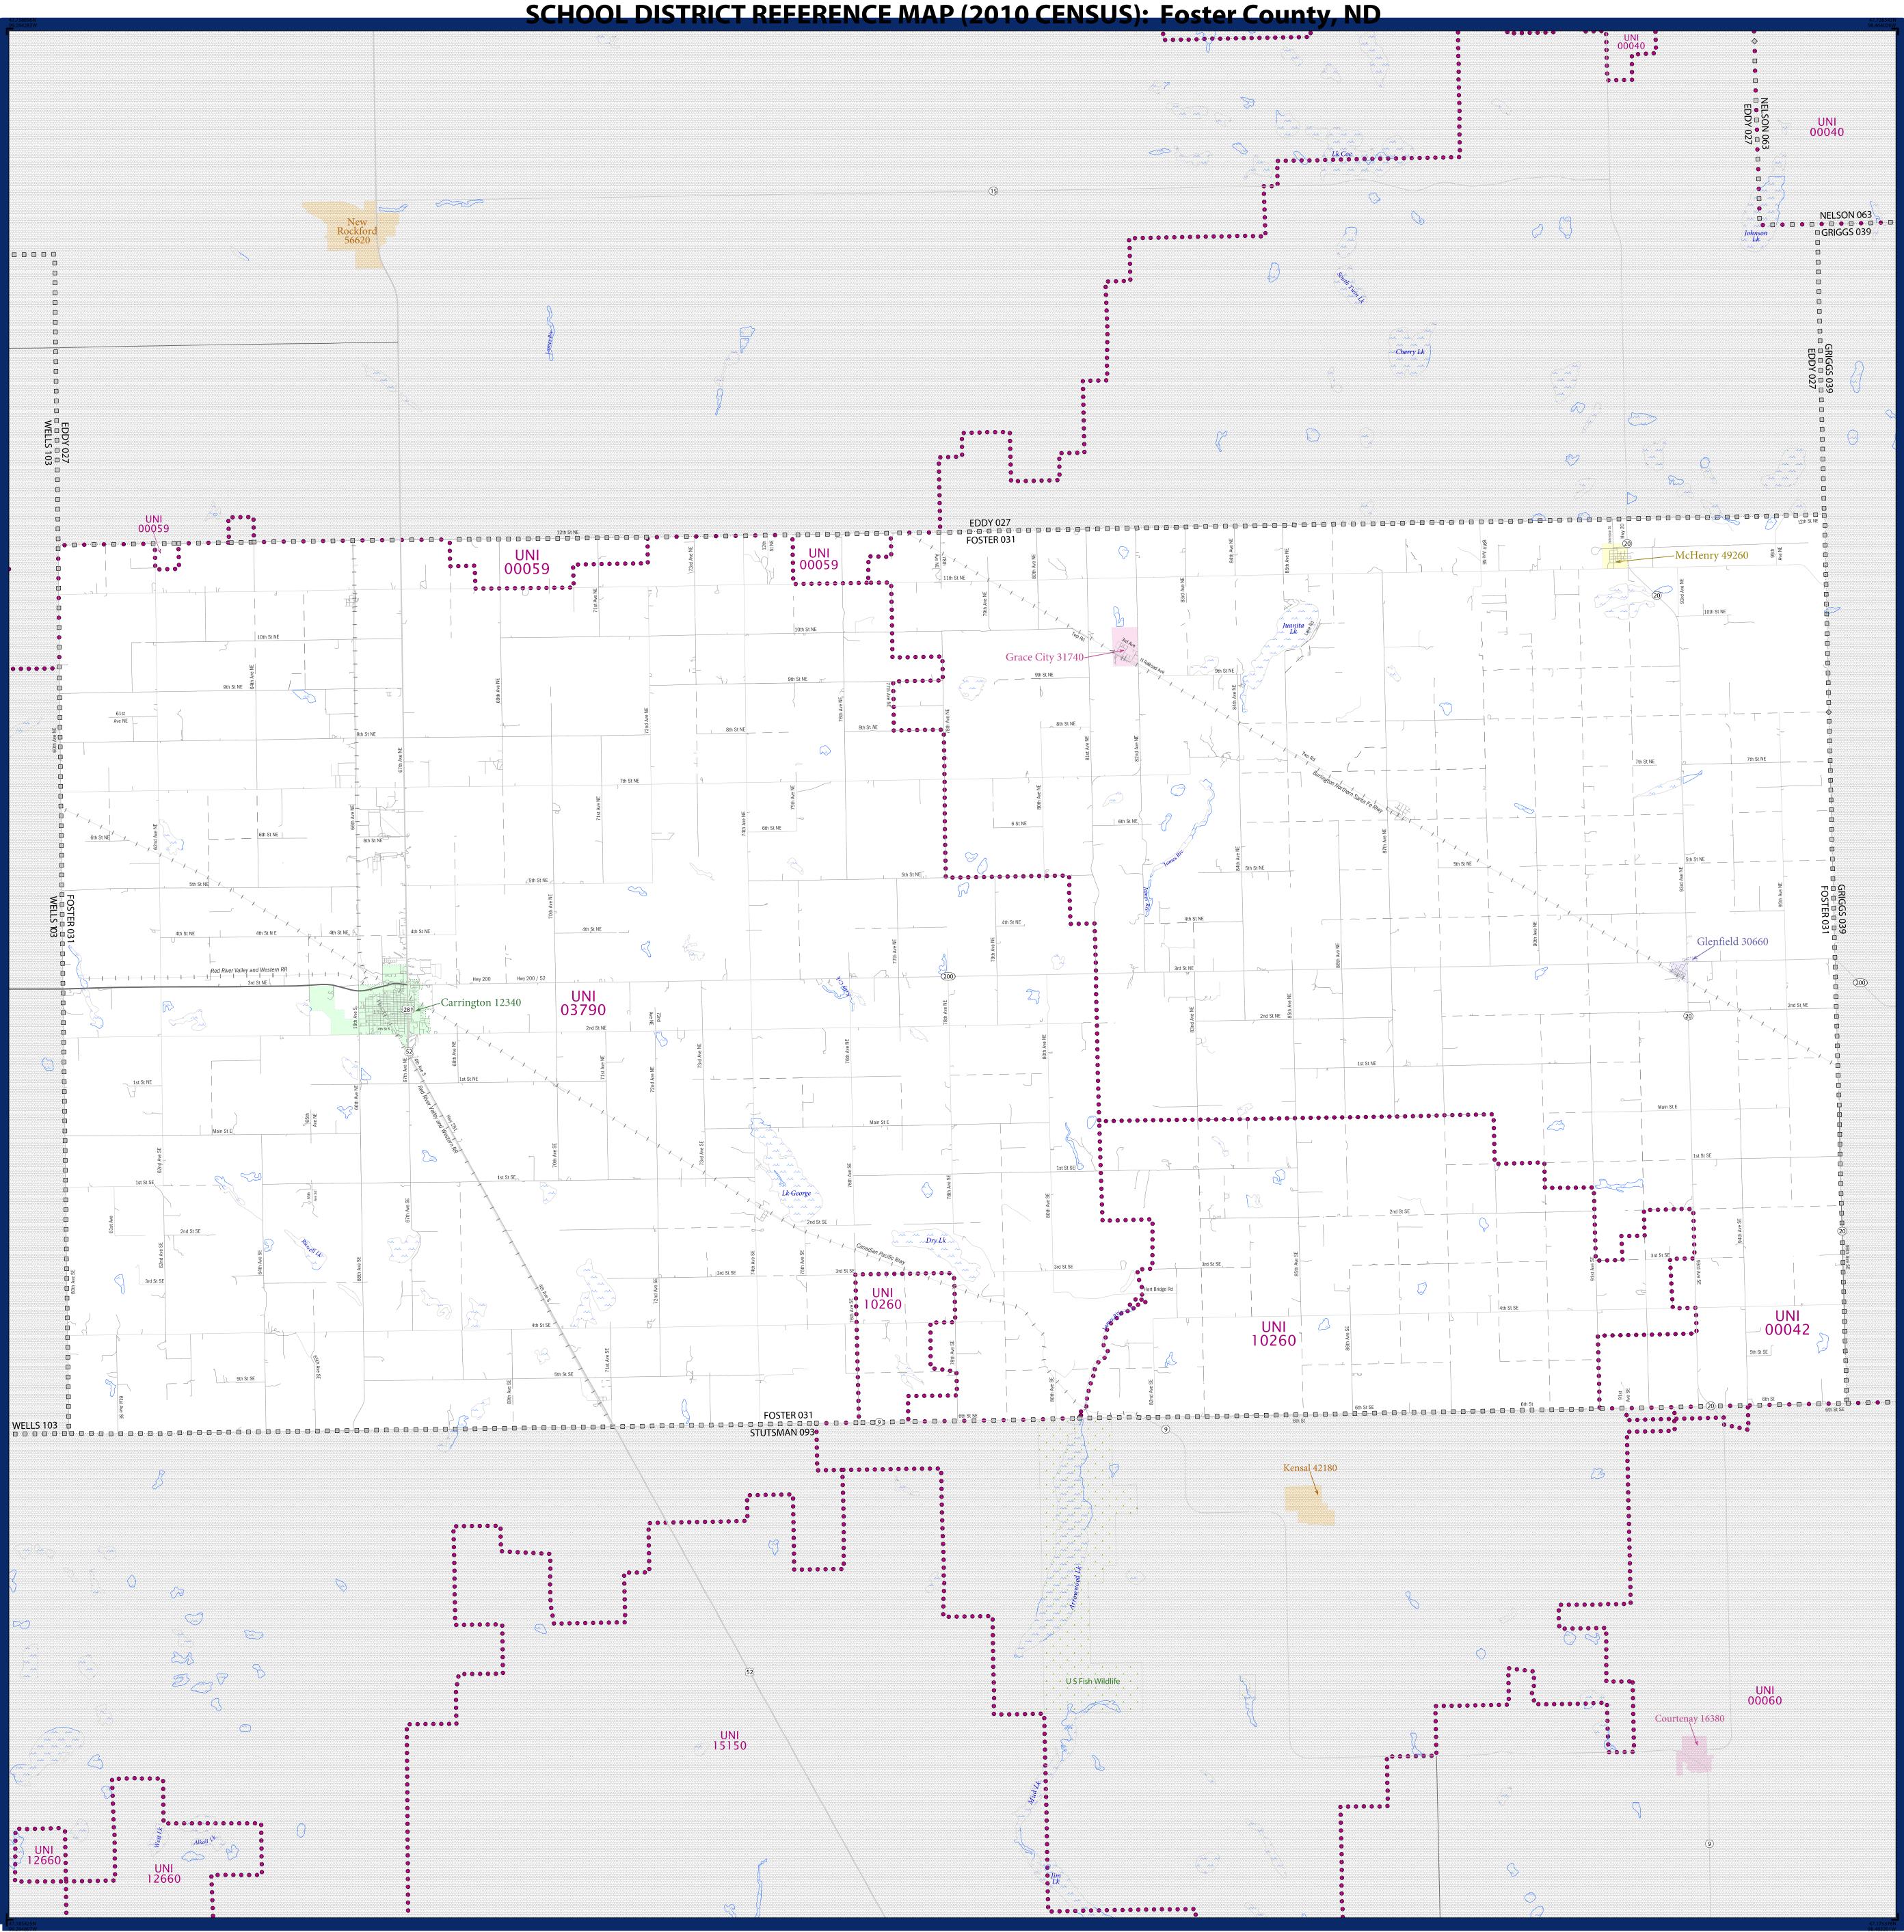

All legal boundaries and names are as of January 1, 2010. The boundaries shown on this map are for Census Bureau statistical data collection and tabulation purposes only; their depiction and designation for statistical purposes does not constitute a determination of jurisdictional authority or rights of ownership or entitlement. Geographic Vintage: 2010 Census (reference date: January 1, 2010) Data Source: U.S. Census Bureau's MAF/TIGER database (TAB10ST38) Map Created by Geography Division: December 10, 2010 U.S. DEPARTMENT OF COMMERCE Economics and Statistics Administration U.S. Census Bureau

The plotted map scale is 1:84255

W

U S C E N S U S B U R E A U

| SYMBOL DESCRIPTIC<br>Federal American India<br>Reservation<br>Off-Reservation Trust<br>Land<br>State American Indian<br>Reservation<br>Alaska Native Regional<br>Corporation<br>State (or statistically<br>equivalent entity)<br>County (or statistically<br>equivalent entity)<br>Minor Civil Division<br>MCD) 1,2<br>Consolidated City | <u>N</u> <u>SYMBOL</u>                                                                                                                                         | L'ANSE           T1880           Tama F           + +           NANA           NEW Y                                                | <u>TYLE</u><br>E RES 1880<br>Res 4125<br>ANRC 52120<br>ORK 36            |
|------------------------------------------------------------------------------------------------------------------------------------------------------------------------------------------------------------------------------------------------------------------------------------------------------------------------------------------|----------------------------------------------------------------------------------------------------------------------------------------------------------------|-------------------------------------------------------------------------------------------------------------------------------------|--------------------------------------------------------------------------|
| Reservation<br>Off-Reservation Trust<br>Land<br>State American Indian<br>Reservation<br>Alaska Native Regional<br>Corporation<br>State (or statistically<br>equivalent entity)<br>County (or statistically<br>equivalent entity)<br>Minor Civil Division<br>MCD) <sup>1,2</sup>                                                          |                                                                                                                                                                | L'ANSE           T1880           Tama F           + +           NANA           NEW Y                                                | Res 4125<br><b>ANRC 52120</b>                                            |
| Land<br>State American Indian<br>Reservation<br>Alaska Native Regional<br>Corporation<br>State (or statistically<br>equivalent entity)<br>County (or statistically<br>equivalent entity)<br>Minor Civil Division<br>MCD) <sup>1,2</sup>                                                                                                  | + + + +                                                                                                                                                        | Tama F       + +       NANA       I       I       I                                                                                 | ANRC 52120                                                               |
| Reservation<br>Alaska Native Regional<br>Corporation<br>State (or statistically<br>equivalent entity)<br>County (or statistically<br>equivalent entity)<br>Minor Civil Division<br>MCD) <sup>1,2</sup>                                                                                                                                   | + + + +                                                                                                                                                        | + + <b>NANA</b>                                                                                                                     | ANRC 52120                                                               |
| Corporation<br>State (or statistically<br>equivalent entity)<br>County (or statistically<br>equivalent entity)<br>Minor Civil Division<br>MCD) <sup>1,2</sup>                                                                                                                                                                            |                                                                                                                                                                | <i>□ □</i> NEW Y                                                                                                                    |                                                                          |
| equivalent entity)<br>County (or statistically<br>equivalent entity)<br>Minor Civil Division<br>MCD) <sup>1,2</sup>                                                                                                                                                                                                                      |                                                                                                                                                                |                                                                                                                                     | ORK 36                                                                   |
| quivalent entity)<br>Minor Civil Division<br>MCD) <sup>1,2</sup>                                                                                                                                                                                                                                                                         |                                                                                                                                                                |                                                                                                                                     |                                                                          |
| MCD) 1,2                                                                                                                                                                                                                                                                                                                                 |                                                                                                                                                                | ERIE 029                                                                                                                            | )                                                                        |
| Consolidated City                                                                                                                                                                                                                                                                                                                        |                                                                                                                                                                | o o Bristo                                                                                                                          | l town 07485                                                             |
|                                                                                                                                                                                                                                                                                                                                          | 0000                                                                                                                                                           | oo MILI                                                                                                                             | FORD 47500                                                               |
| ncorporated Place <sup>1,3</sup>                                                                                                                                                                                                                                                                                                         |                                                                                                                                                                | Davis                                                                                                                               | s 18100                                                                  |
| Census Designated Place<br>CDP) <sup>3</sup>                                                                                                                                                                                                                                                                                             |                                                                                                                                                                | Incline                                                                                                                             | Village 35100                                                            |
| Jnified School District                                                                                                                                                                                                                                                                                                                  |                                                                                                                                                                | ••• UNI 03370                                                                                                                       | )                                                                        |
| econdary School Distri                                                                                                                                                                                                                                                                                                                   | ict                                                                                                                                                            | SEC 99965                                                                                                                           |                                                                          |
| Elementary School Dist                                                                                                                                                                                                                                                                                                                   | rict                                                                                                                                                           | ELM<br>02220                                                                                                                        |                                                                          |
| DESCRIPTION <u>S</u>                                                                                                                                                                                                                                                                                                                     | YMBOL                                                                                                                                                          | DESCRIPTION                                                                                                                         | SYMBOL                                                                   |
| nterstate –                                                                                                                                                                                                                                                                                                                              |                                                                                                                                                                | Water Body                                                                                                                          | Pleasánt Láke                                                            |
| .S. Highway —                                                                                                                                                                                                                                                                                                                            | -(4)                                                                                                                                                           | Swamp or Marsh                                                                                                                      |                                                                          |
| ther Road —                                                                                                                                                                                                                                                                                                                              | Marsh Ln                                                                                                                                                       | Glacier                                                                                                                             | E Bering Glacier                                                         |
| VD Trail, Stairway,<br>ley, Walkway, or Ferry                                                                                                                                                                                                                                                                                            |                                                                                                                                                                | Military                                                                                                                            | Fort Belvoir                                                             |
| aiload ⊢<br>ipeline or                                                                                                                                                                                                                                                                                                                   | Southern RR                                                                                                                                                    | National or State Park,<br>Forest, or Recreation Area                                                                               | ∫ Yosemite №                                                             |
| idge or Fence —                                                                                                                                                                                                                                                                                                                          | • • • • • •                                                                                                                                                    | Inset Area                                                                                                                          | A                                                                        |
| Property Line –                                                                                                                                                                                                                                                                                                                          |                                                                                                                                                                | Outside Subject Area                                                                                                                |                                                                          |
| Vonvisible Boundary<br>or Feature Not<br>Elsewhere Classified                                                                                                                                                                                                                                                                            |                                                                                                                                                                |                                                                                                                                     |                                                                          |
| <ul> <li>boundary symbol for or</li> <li>A ' ° ' following an M<sup>0</sup></li> <li>indicates that a false MCD label is</li> <li>MCD boundaries are governments: Connect</li> </ul>                                                                                                                                                     | aly the highest-rankin<br>CD name denotes a f<br>MCD exists with the<br>s not shown.<br>shown in the follown<br>cticut, Maine, Massaw<br>v Jersey, New York, I | False MCD. A ' ° ' follow<br>same name and FIPS co<br>ing states in which MCI<br>chusetts, Michigan, Min<br>Pennsylvania, Rhode Isl | ving a place name<br>ode as the place;<br>Ds have functioning<br>mesota, |

Location of County within State

PARENT SHEET 1 Total Sheets: 1 - Index Sheets: 0 - Parent Sheets: 1 - Inset Sheets: 0

NAME: Foster County (031) ENTITY TYPE: County or statistically equivalent entity ST: North Dakota (38)