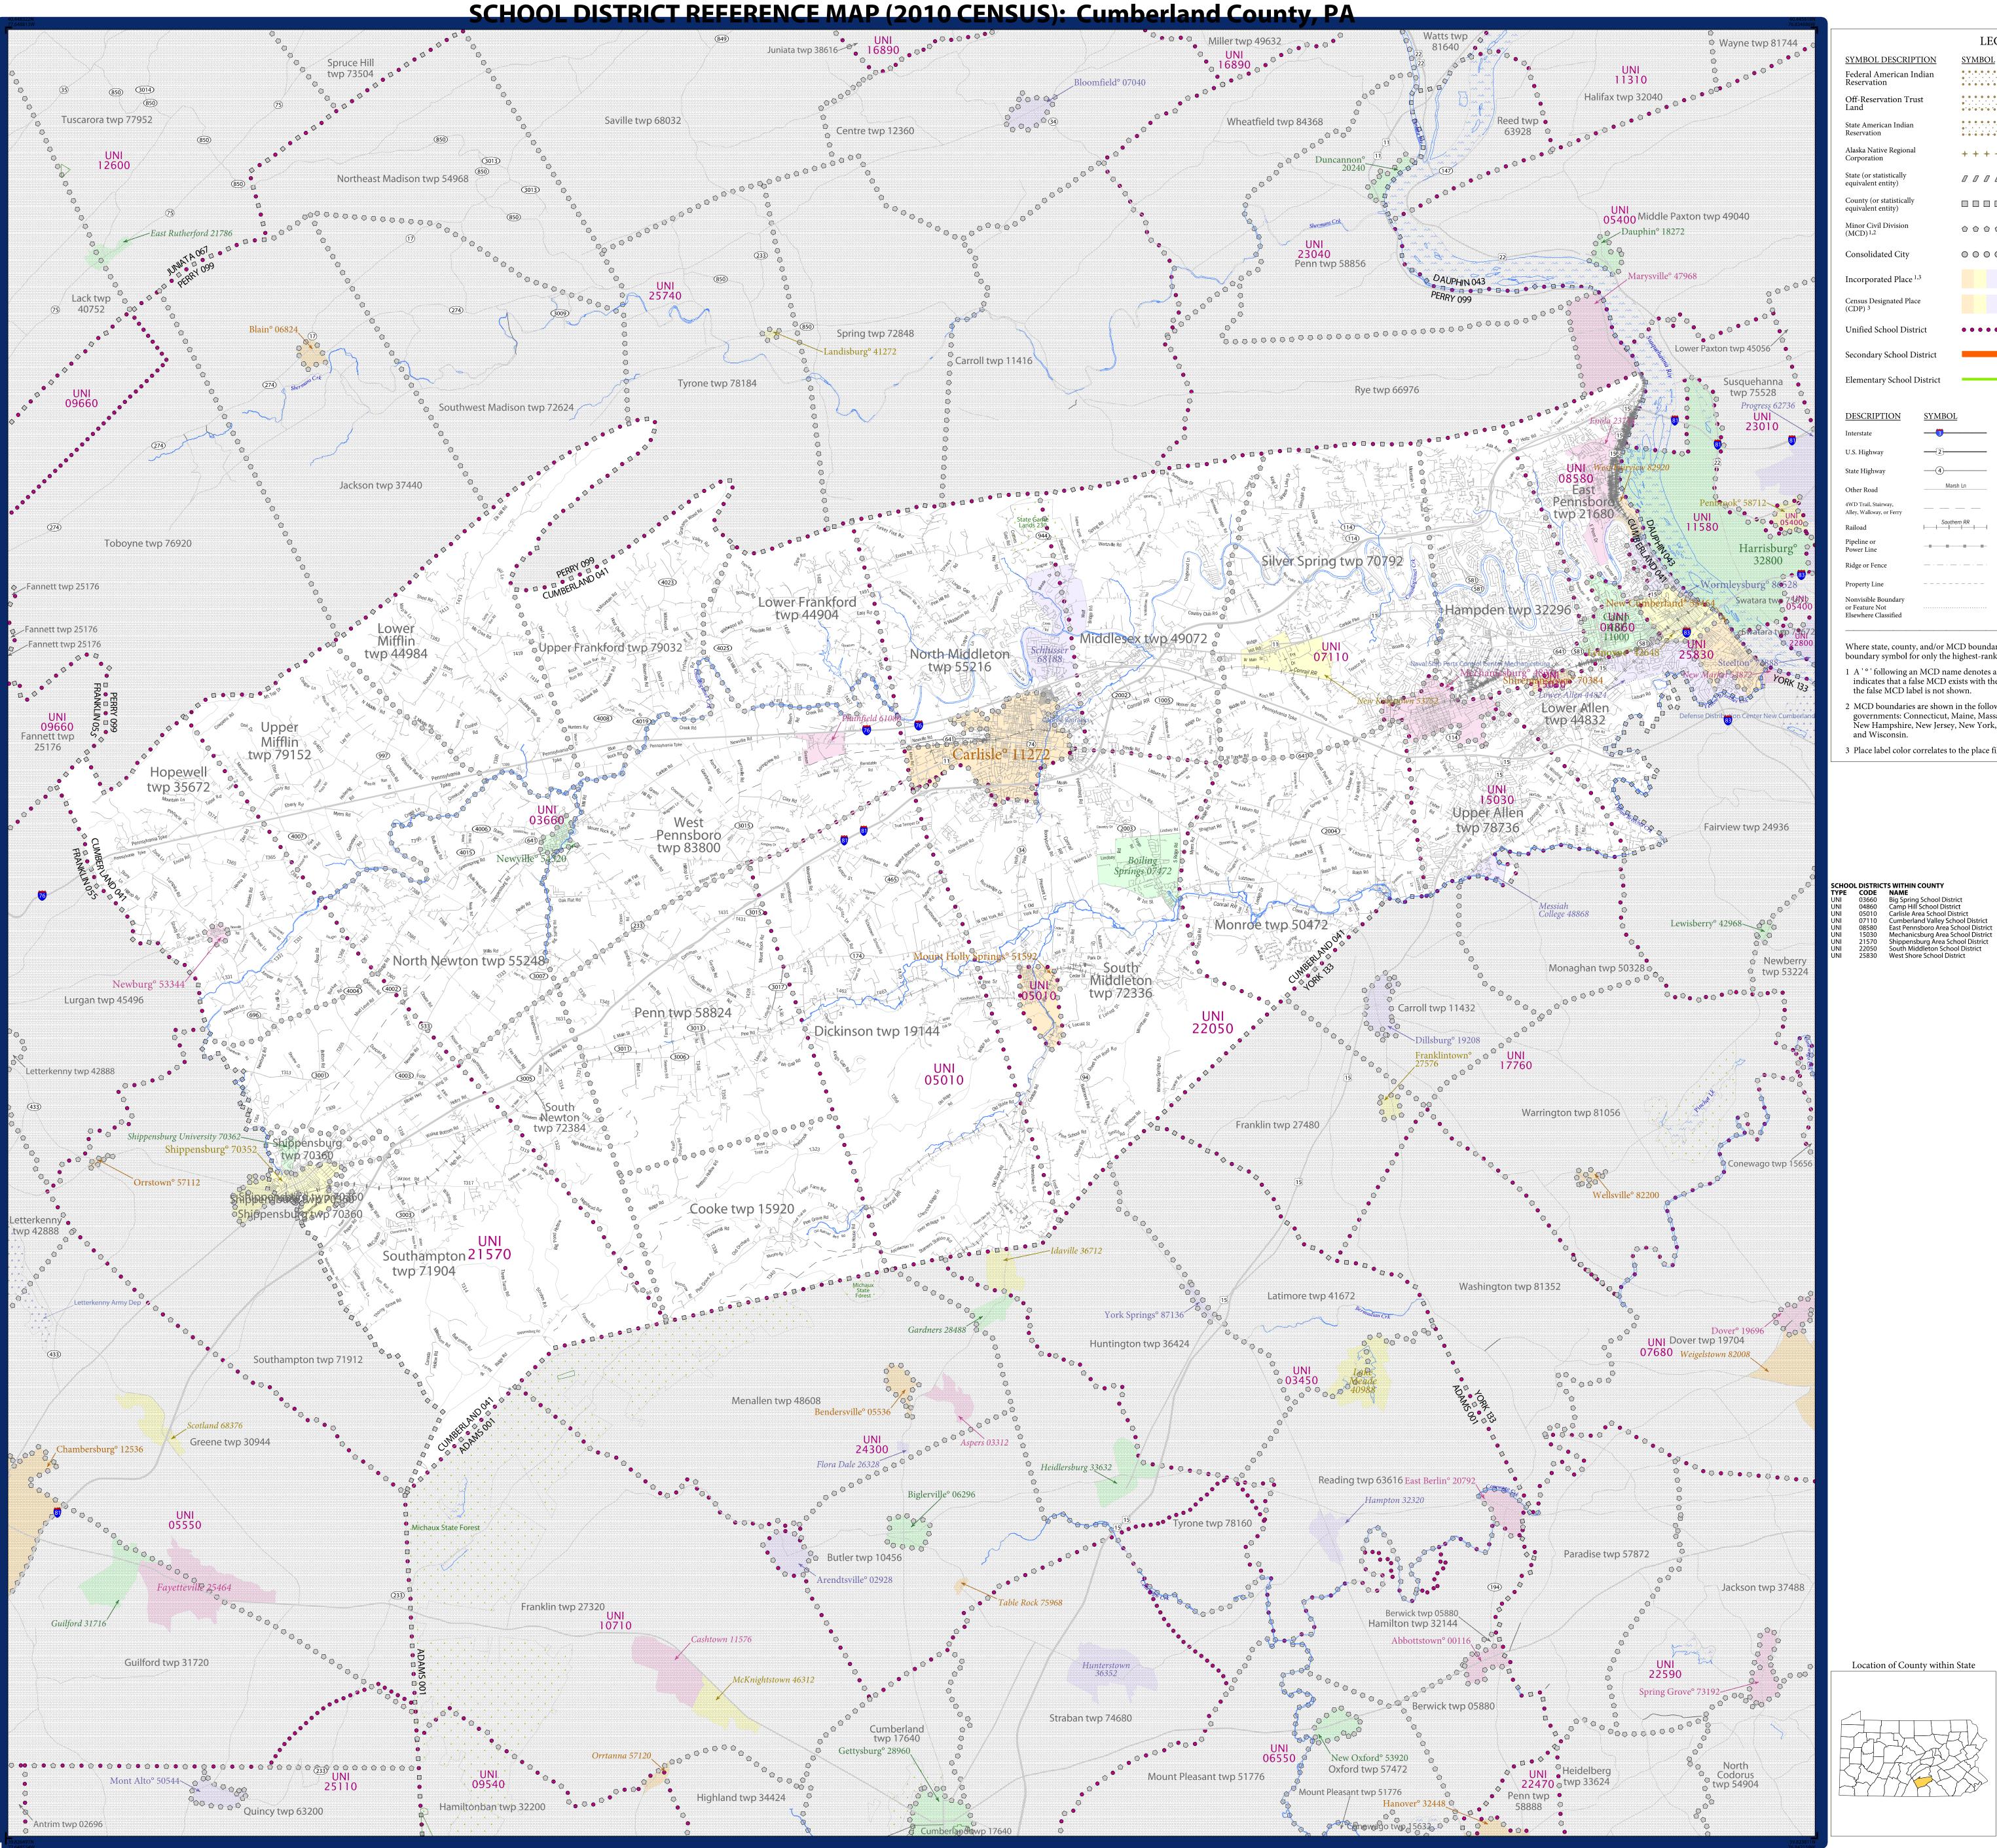

Projection: Albers Equal Area Conic

U S C E N S U S B U R E A U

|                                                                                                              |                                                                                                     | LEC                                                                                                    | GEND                                                                                   |                                                                                                  |                                                                        |  |
|--------------------------------------------------------------------------------------------------------------|-----------------------------------------------------------------------------------------------------|--------------------------------------------------------------------------------------------------------|----------------------------------------------------------------------------------------|--------------------------------------------------------------------------------------------------|------------------------------------------------------------------------|--|
| YMBOL DESCRIPTION                                                                                            |                                                                                                     | <u>SYMBOL</u>                                                                                          |                                                                                        | LABEL STYLE                                                                                      |                                                                        |  |
| ederal American Indian<br>eservation                                                                         |                                                                                                     |                                                                                                        |                                                                                        | L'ANSE RES 1880                                                                                  |                                                                        |  |
| Off-Reservation Trust<br>and                                                                                 |                                                                                                     |                                                                                                        |                                                                                        | T1880                                                                                            |                                                                        |  |
| tate American Indian<br>eservation                                                                           |                                                                                                     |                                                                                                        |                                                                                        | Tama Res 4125                                                                                    |                                                                        |  |
| laska Native Regional<br>orporation                                                                          |                                                                                                     | + + + + + +                                                                                            |                                                                                        | NANA A                                                                                           | NANA ANRC 52120                                                        |  |
| ate (or statistically                                                                                        |                                                                                                     |                                                                                                        |                                                                                        | NEW YO                                                                                           | NEW YORK 36                                                            |  |
| quivalent entity)<br>ounty (or statistically                                                                 |                                                                                                     |                                                                                                        |                                                                                        |                                                                                                  | ERIE 029                                                               |  |
| quivalent entity)<br>Iinor Civil Division                                                                    |                                                                                                     | 000000                                                                                                 |                                                                                        | Bristol town 07485                                                                               |                                                                        |  |
| MCD) <sup>1,2</sup>                                                                                          |                                                                                                     |                                                                                                        |                                                                                        |                                                                                                  |                                                                        |  |
| Consolidated City                                                                                            |                                                                                                     | 000000                                                                                                 |                                                                                        | MILFORD 47500                                                                                    |                                                                        |  |
| ncorporated Place <sup>1,3</sup>                                                                             |                                                                                                     |                                                                                                        |                                                                                        | Davis                                                                                            | 18100                                                                  |  |
| ensus Designated Place<br>CDP) <sup>3</sup>                                                                  |                                                                                                     |                                                                                                        |                                                                                        | Incline V                                                                                        | illage 35100 <sup>7</sup>                                              |  |
| Inified School District                                                                                      |                                                                                                     | ••••                                                                                                   |                                                                                        | UNI<br>03370                                                                                     |                                                                        |  |
| econdary School District                                                                                     |                                                                                                     |                                                                                                        |                                                                                        | SEC<br>99965                                                                                     |                                                                        |  |
| lementary School District                                                                                    |                                                                                                     |                                                                                                        |                                                                                        | ELM<br>02220                                                                                     |                                                                        |  |
| <u>ESCRIPTION</u> <u>SYMBOI</u>                                                                              |                                                                                                     | DESCRIPTI                                                                                              |                                                                                        | <u>CRIPTION</u>                                                                                  | <u>SYMBOL</u>                                                          |  |
| erstate                                                                                                      |                                                                                                     |                                                                                                        | Water                                                                                  | Body                                                                                             | Pleasánt Láke                                                          |  |
| S. Highway                                                                                                   | <u> </u>                                                                                            |                                                                                                        | Swamj                                                                                  | p or Marsh                                                                                       | Ökefenokee Swamp                                                       |  |
| ite Highway                                                                                                  |                                                                                                     |                                                                                                        | Glacie                                                                                 | r                                                                                                | Bering Glacier                                                         |  |
| er Road Marsh L                                                                                              |                                                                                                     | sh Ln                                                                                                  | Ln Glacier                                                                             |                                                                                                  |                                                                        |  |
| D Trail, Stairway,<br>ey, Walkway, or Ferry                                                                  | Southern RR                                                                                         |                                                                                                        | Milita                                                                                 | ry                                                                                               | Fort Belvoir                                                           |  |
| iload                                                                                                        |                                                                                                     |                                                                                                        |                                                                                        | ll or State Park,<br>or Recreation Area                                                          | , Yosemite NP ,                                                        |  |
| peline or<br>wer Line                                                                                        |                                                                                                     |                                                                                                        |                                                                                        |                                                                                                  |                                                                        |  |
| dge or Fence                                                                                                 |                                                                                                     |                                                                                                        | Inset A                                                                                | Area                                                                                             | A                                                                      |  |
| operty Line                                                                                                  |                                                                                                     |                                                                                                        | Outsic                                                                                 | le Subject Area                                                                                  |                                                                        |  |
| onvisible Boundary<br>Feature Not<br>sewhere Classified                                                      |                                                                                                     |                                                                                                        |                                                                                        |                                                                                                  |                                                                        |  |
| /here state, county<br>oundary symbol fo<br>A ' ° ' following ar<br>indicates that a fa<br>the false MCD lab | r only the h<br>n MCD nan<br>lse MCD ex<br>oel is not sh<br>are shown<br>nnecticut, N<br>New Jersey | nighest-rank<br>ne denotes a<br>kists with the<br>own.<br>in the follov<br>Aaine, Massa<br>, New York, | ing of these<br>false MCD<br>e same nam<br>ving states i<br>achusetts, N<br>Pennsylvan | e boundaries.<br>9. A ' ° ' followide<br>1. and FIPS contrained<br>in which MCD<br>Michigan, Min | ing a place name<br>de as the place;<br>9s have functioning<br>nesota, |  |