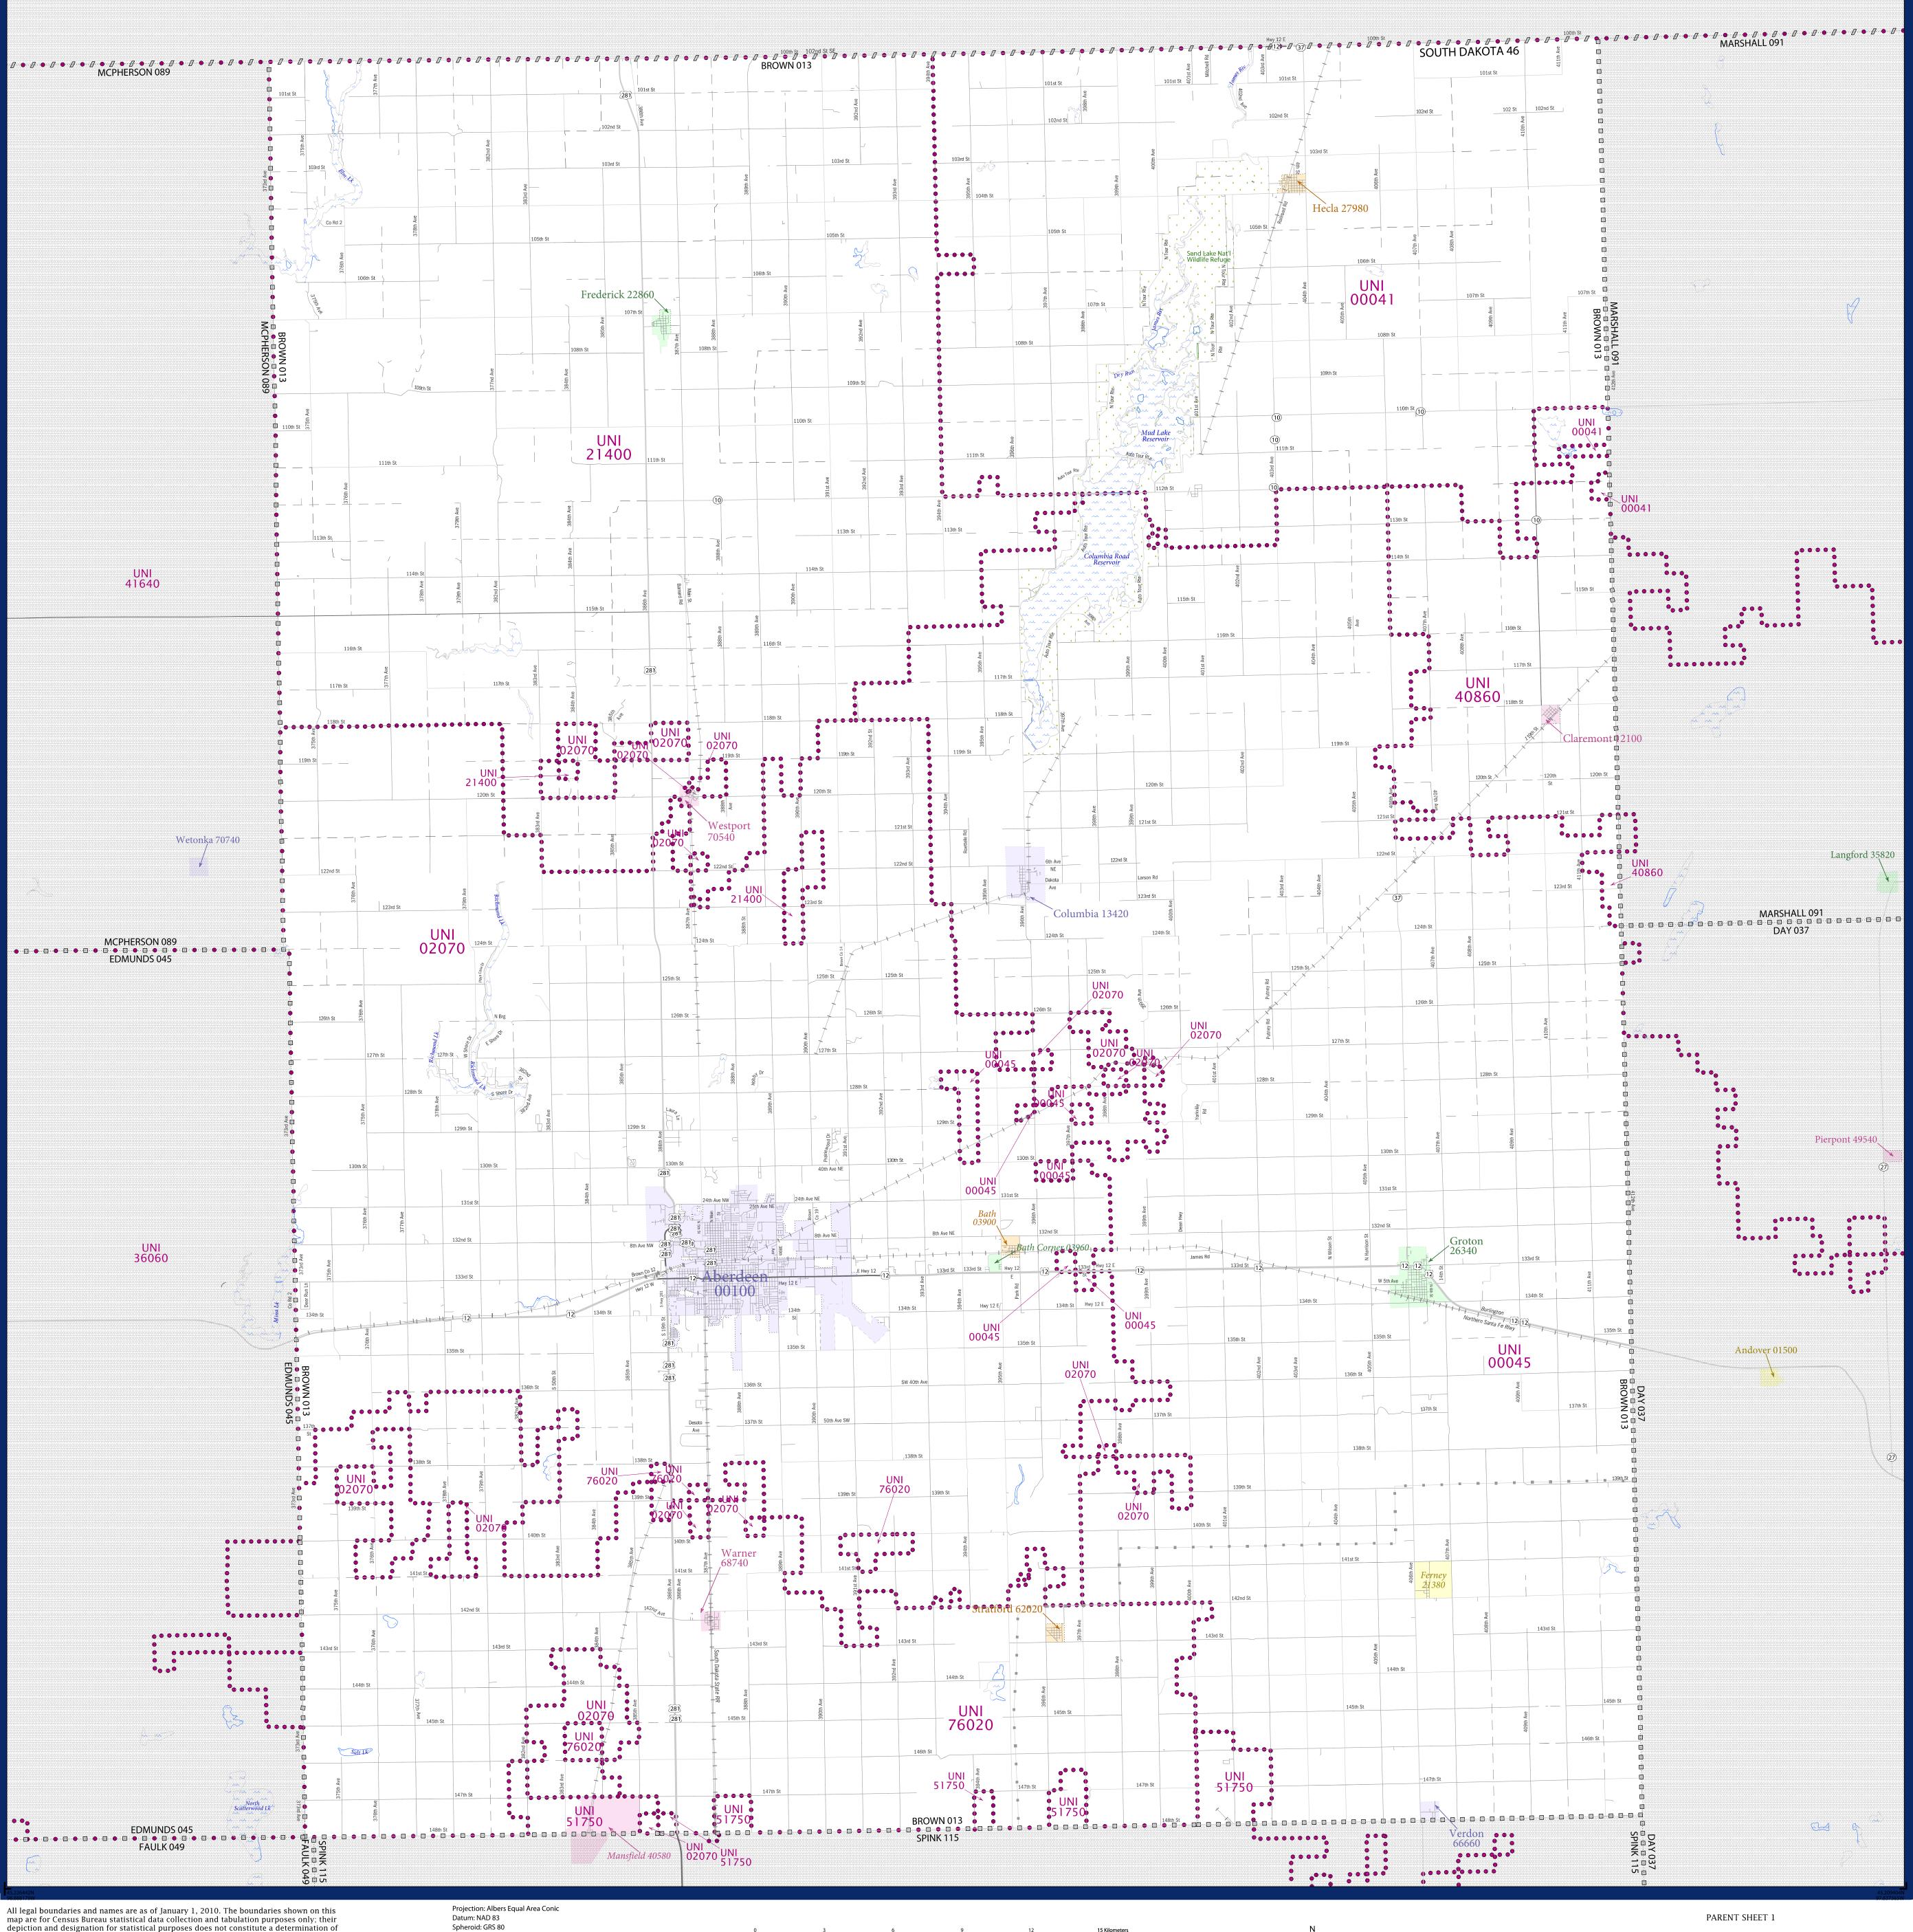

## SCHOOL DISTRICT REFERENCE MAP (2010 CENSUS): Brown County, SD

map are for Census Bureau statistical data collection and tabulation purposes only; their depiction and designation for statistical purposes does not constitute a determination of jurisdictional authority or rights of ownership or entitlement.
Geographic Vintage: 2010 Census (reference date: January 1, 2010)
Data Source: U.S. Census Bureau's MAF/TIGER database (TAB10ST46)

Location of County within State

Total Sheets: 1 - Index Sheets: 0 - Parent Sheets: 0 - Inset Sheets: 0 NAME: Brown County (013) ENTITY TYPE: County or statistically equivalent entity ST: South Dakota (46)