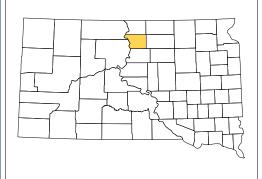

## SCHOOL DISTRICTS WITHIN COUNTYTYPE CODE NAMEUNI01028Selby School District 62-5UNI07800Bowdle School District 22-1UNI34600Hoven School District 53-2UNI80441Mobridge-Pollock School District 62-6

Location of County within State

PARENT SHEET 1 Total Sheets: 1 - Index Sheets: 0 - Parent Sheets: 1 - Inset Sheets: 0

NAME: Walworth County (129) ENTITY TYPE: County or statistically equivalent entity ST: South Dakota (46)