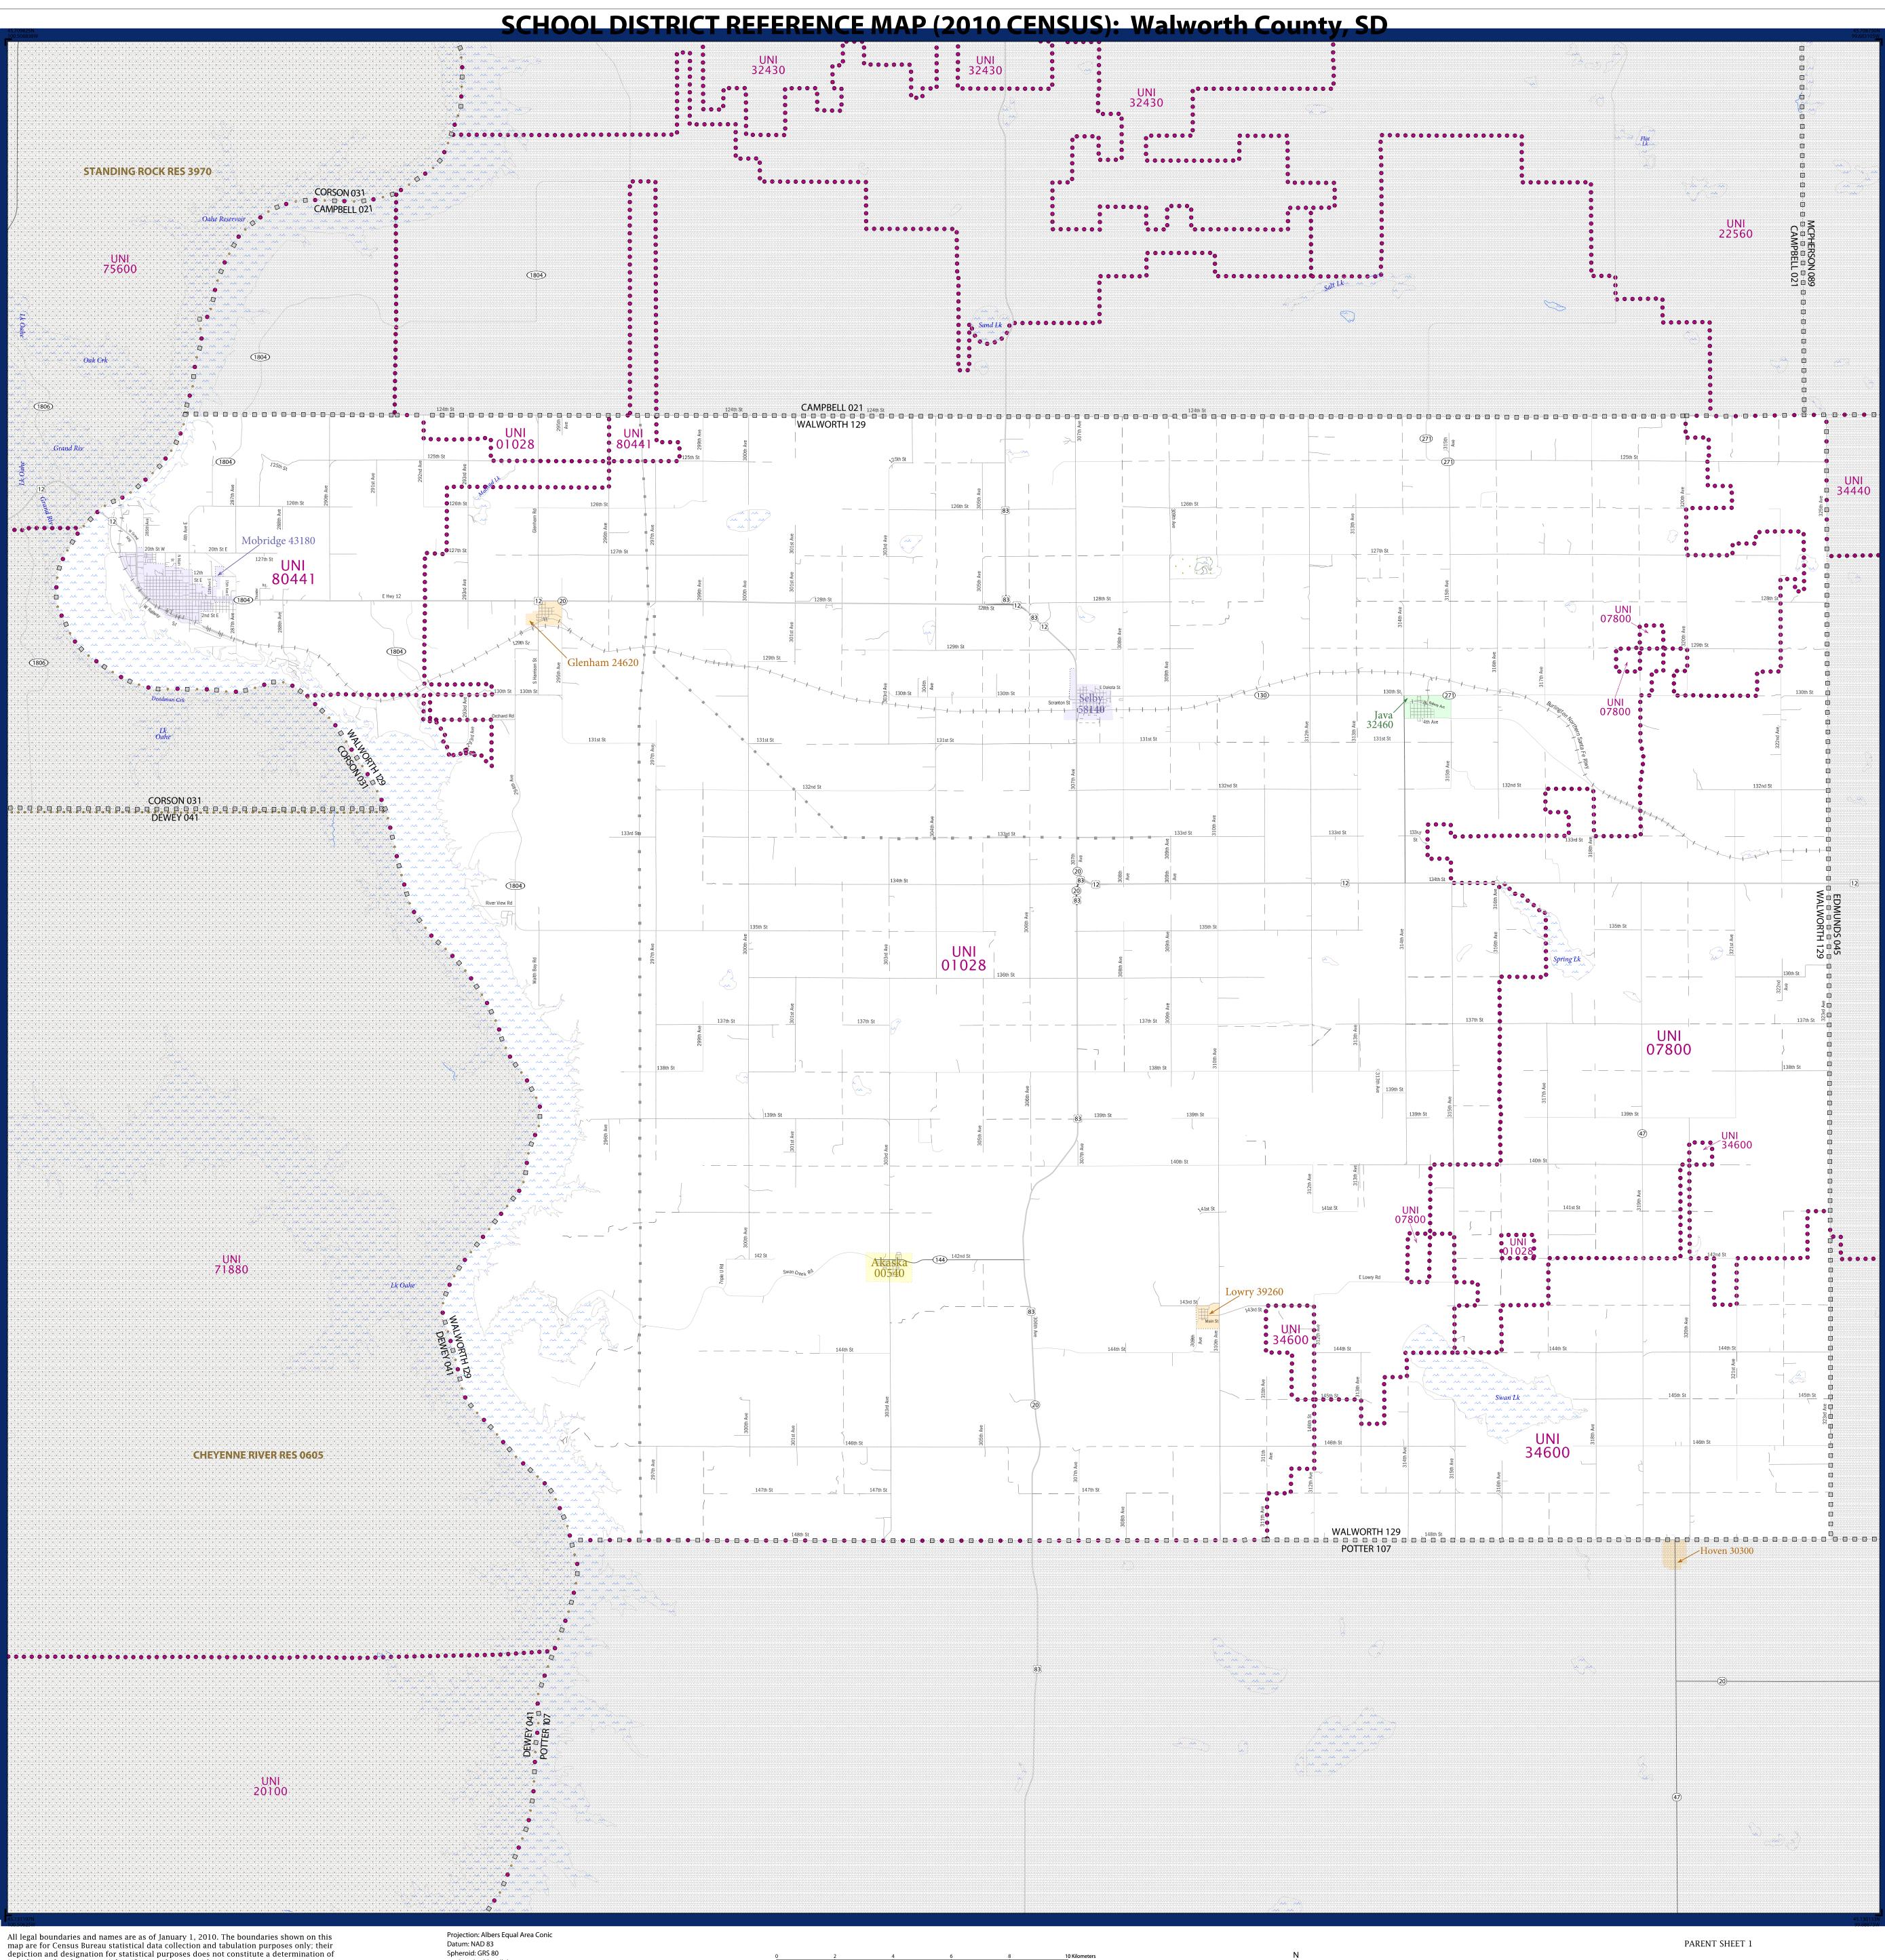

The plotted map scale is 1:88062

W E S

|                                                               |                                              | LEGE          | ND                                                                  |                       |                                        |  |
|---------------------------------------------------------------|----------------------------------------------|---------------|---------------------------------------------------------------------|-----------------------|----------------------------------------|--|
| SYMBOL DESCRIPTION                                            |                                              | <u>SYMBOL</u> |                                                                     | LABEL STYLE           |                                        |  |
| Federal American Indian<br>Reservation                        |                                              |               |                                                                     | L'ANSE RES 1880       |                                        |  |
| Off-Reservation Trust<br>Land                                 |                                              |               |                                                                     | T1880                 |                                        |  |
| State American Indian<br>Reservation                          |                                              | Та            |                                                                     | Tama Re               | ama Res 4125                           |  |
| Alaska Native Regional<br>Corporation                         |                                              | ++++          | + + + <b>NANA AN</b>                                                |                       | NRC 52120                              |  |
| State (or statistically<br>equivalent entity)                 |                                              | NEW Y         |                                                                     | NEW YC                | DRK 36                                 |  |
| County (or statistically<br>equivalent entity)                |                                              |               |                                                                     | ERIE 029              | ERIE 029                               |  |
| Minor Civil Division<br>(MCD) <sup>1,2</sup>                  |                                              | 000000        |                                                                     | Bristol town 07485    |                                        |  |
| Consolidated City                                             |                                              | 000000 MI     |                                                                     | MILF                  | FORD 47500                             |  |
| Incorporated Place <sup>1,3</sup>                             |                                              |               |                                                                     | Davis 18100           |                                        |  |
| Census Designated Place<br>(CDP) <sup>3</sup>                 |                                              |               |                                                                     | Incline Village 35100 |                                        |  |
| Unified School District                                       |                                              | • • • • • •   | ••                                                                  | UNI<br>03370          |                                        |  |
| Secondary School I                                            | District                                     |               |                                                                     | SEC<br>99965          |                                        |  |
| Elementary School                                             | District                                     |               |                                                                     | ELM<br>02220          |                                        |  |
| DESCRIPTION                                                   | <u>Symbo</u>                                 | L             | DESC                                                                | RIPTION               | SYMBOL                                 |  |
| Interstate                                                    |                                              |               |                                                                     | ody                   | Pleasánt Låke                          |  |
| U.S. Highway                                                  | <u>    2                                </u> |               | Swamp or Marsh                                                      |                       | Dkefenokee Swamp                       |  |
| State Highway                                                 | (4)                                          |               | -                                                                   |                       | raaaaaaaaaaaaaaaaaaaaaaaaaaaaaaaaaaaaa |  |
| Other Road Marsh                                              |                                              | rsh Ln        | Glacier                                                             |                       | E Bering Glacier                       |  |
| 4WD Trail, Stairway,<br>Alley, Walkway, or Ferry              |                                              |               | Military                                                            |                       | Fort Belvoir                           |  |
| Raiload                                                       | Southern RR                                  |               | National or State Park,<br>Forest, or Recreation Area<br>Inset Area |                       | Ýosemite NP                            |  |
| Pipeline or<br>Power Line                                     |                                              |               |                                                                     |                       |                                        |  |
| Ridge or Fence                                                |                                              |               |                                                                     |                       | A                                      |  |
| Property Line                                                 |                                              |               | Outside Subject Area                                                |                       |                                        |  |
| Nonvisible Boundary<br>or Feature Not<br>Elsewhere Classified | ature Not                                    |               |                                                                     |                       |                                        |  |
| Where state, count<br>boundary symbol f                       |                                              |               |                                                                     |                       | ws the                                 |  |
| · ·                                                           | •                                            | - 0           |                                                                     |                       |                                        |  |

## SCHOOL DISTRICTS WITHIN COUNTYTYPE CODE NAMEUNI01028Selby School District 62-5UNI07800Bowdle School District 22-1UNI34600Hoven School District 53-2UNI80441Mobridge-Pollock School District 62-6

Location of County within State

PARENT SHEET 1 Total Sheets: 1 - Index Sheets: 0 - Parent Sheets: 1 - Inset Sheets: 0

NAME: Walworth County (129) ENTITY TYPE: County or statistically equivalent entity ST: South Dakota (46)